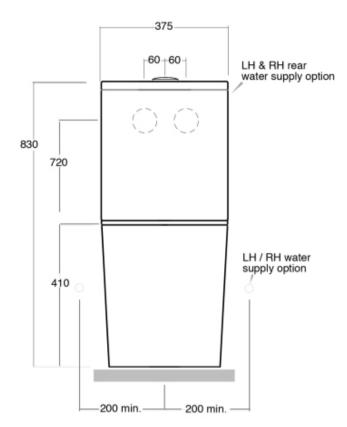

Size: Projection 610 H 830 W 375

Water inlet: Universal LH rear or LH and

RH side inlets

Outlet: See separate sheet for the range

of outlet options

Flush: WMK 4.5/3 litres per flush nominal

Seat: Soft close (for residential)

Colour: White

Pan fixing: Floor fixing kit included

Compliance: AS11712.1 AS1172.2

WELS license 0016

Notes: Scale 1:10
All dimensions in millimetres.
All sizes and dimensions are nominal.

Gallaria Bathware