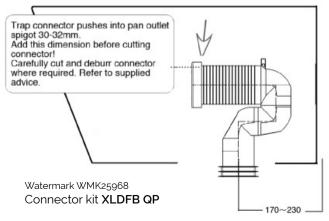

final
  position. Failure to have a firm mounting for the
  plastic trap on assembly may result in a leaking
  connection.
- Use Hydroseal grease or detergent on the connector seal for assembly.
- The pan needs to be levelled and fixed securely.
- The top limit of water supply pressure is 600kPa (AS3500) for increased life cycle and less water hammer.
  - Check supply pressure as it may need reducing.
- Dimensions may vary for individual product and drainage layout. Variation may apply specifically to pan spigot outlet.

See below for a range of trap options.

#### Wall outlet

Using standard 20mm offset pan collar for 100mm pipe



### 90-160MM floor outlet set-out



## TROPICAL XL2015 Series



# Recommended standard floor outlet set-out 60-170MM



### XLDFB QP floor outlet 170-230MM