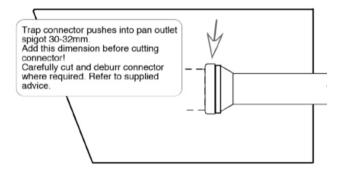

#### Installation & trap connection options

All installation and rectifications should be carried out by a license plumber

- Unpack the pan from the inner pack.
- Turn the pan upside down on poly foam packing. This will allow you to "dry-run" the set out and see where to cut the connector if required.
- Most important the plastic connector must have 30-22mm penetration into the vitreous china pan trap outlet. Add this dimension before cutting the plastic connector.
- Next the wall brace screw thread (where used)
  may have to be cut to length so that the flange
  can be screwed to the wall. This flange must be
  attached to the wall to provide a firm fixing of
  the plastic trap when the pan is pushed into final
  position. Failure to have a firm mounting for the
  plastic trap on assembly may result in a leaking
  connection.
- Use Hydroseal grease or detergent on the connector seal for assembly.
- The pan needs to be levelled and fixed securely.
- The top limit of water supply pressure is 600kPa (AS3500) for increased life cycle and less water hammer.
  - Check supply pressure as it may need reducing.
- Dimensions may vary for individual product and drainage layout. Variation may apply specifically to pan spigot outlet.