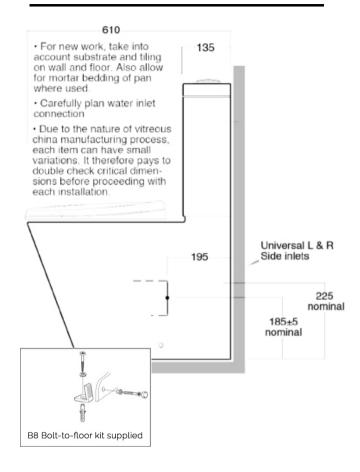

Size: Projection 610 H 830 W 375

Water inlet: Universal LH rear or LH and

RH side inlets

Outlet: See separate sheet for the range

of outlet options

Flush: WMK 4.5/3 litres per flush nominal

Seat: Soft close (for residential)

Colour: White

Pan fixing: Floor fixing kit included

Compliance: AS11712.1 AS1172.2

WELS license 0016

Notes: Scale 1:10
All dimensions in millimetres.
All sizes and dimensions are nominal.

Gallaria Bathware