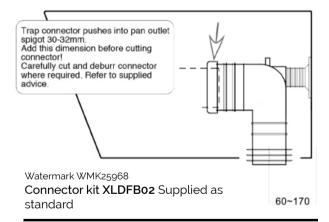

astic trap when the pan is pushed into final
  position. Failure to have a firm mounting for the
  plastic trap on assembly may result in a leaking
  connection.
- Use Hydroseal grease or detergent on the connector seal for assembly.
- The pan needs to be levelled and fixed securely.
- The top limit of water supply pressure is 600kPa (AS3500) for increased life cycle and less water hammer.
  - Check supply pressure as it may need reducing.
- Dimensions may vary for individual product and drainage layout. Variation may apply specifically to pan spigot outlet.

See below for a range of trap options.

#### Wall outlet

Using standard 20mm offset pan collar for 100mm pipe



### 90-160MM floor outlet set-out



## TROPICAL XL2015 Series



# Recommended standard floor outlet set-out 60-170MM



### XLDFB QP floor outlet 170-230MM