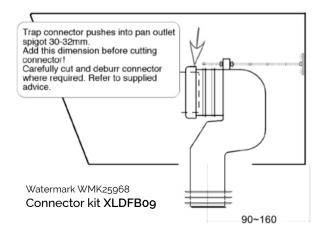

wall. This flange must be
  attached to the wall to provide a firm fixing of
  the plastic trap when the pan is pushed into final
  position. Failure to have a firm mounting for the
  plastic trap on assembly may result in a leaking
  connection.
- Use Hydroseal grease or detergent on the connector seal for assembly.
- The pan needs to be levelled and fixed securely.
- The top limit of water supply pressure is 600kPa (AS3500) for increased life cycle and less water hammer.
  - Check supply pressure as it may need reducing.
- Dimensions may vary for individual product and drainage layout. Variation may apply specifically to pan spigot outlet.

See below for a range of trap options.

#### Wall outlet

Using standard 20mm offset pan collar for 100mm pipe



### 90-160MM floor outlet set-out



## TROPICAL XL2015 Series



# Recommended standard floor outlet set-out 60-170MM



### XLDFB QP floor outlet 170-230MM