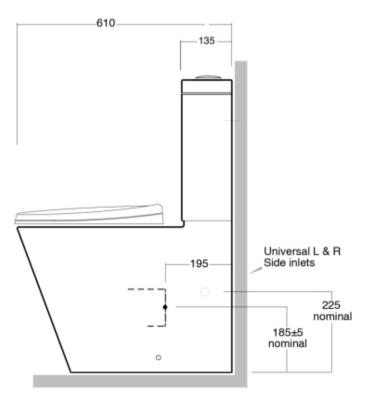

Size: Projection 610 H 830 W 375

Water inlet: Universal LH rear or LH and

RH side inlets

Outlet: See separate sheet for the range

of outlet options

Flush: WMK 4.5/3 litres per flush nominal

Seat: Soft close (for residential)

Colour: White

Pan fixing: Floor fixing kit included

Compliance: AS11712.1 AS1172.2

WELS license 0016

Notes: Scale 1:10
All dimensions in millimetres.
All sizes and dimensions are nominal.

Gallaria Bathware