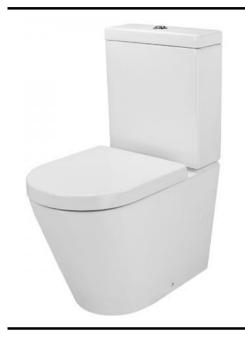

## **TROPICAL**

XL2015 Short-projection wall-face WC suite

Universal water entry LH rear or LH or RH side

The TROPICAL suite is all vitreous china, providing an easy to clean, durable sparkling finish.

WER: 4 Star