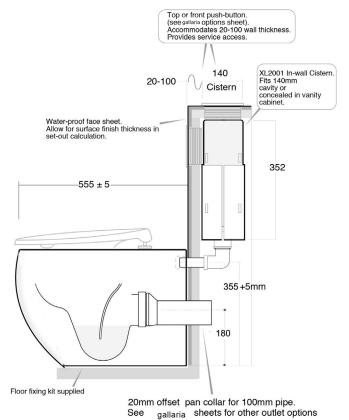

## DANZA-CONSTELLATION

Wall-face pan & concealed cistern

- In-wall, In-duct or in-vanity cistern
- Push-button options
- Wall or floor waste outlets

Installation drawing for through-wall outlet.

Pan: Wall-face Danza 555mm projection.

Order Code DZ2000

Colour: White

Cistern: Concealed in-wall, in-duct or in-van-

ity. Order Code XL2001

Push Plate: See separate gallaria sheet

Waste outlet: Through wall. Pan collar and

pipe not supplied.

Pan water inlet: Ø40 UPVC DWV

Seat: Soft close. Order Code DZ-SEAT

Flush options: WER 4-star 4.5/5 litre

WER 3-star 6/3 litre

WMKA30025 watermark

All sizes are nominal
As with all vitreous china products variations occur. Each individual piece should be checked for size.

Gallaria Bathware