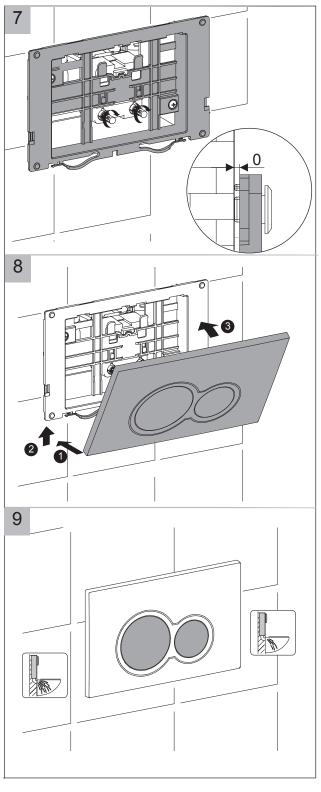

## Installation - Constellation Cistern

# gallaria

MODEL CODE

QUBO XL5131/2001

## Installation - Constellation Cistern

MODEL

CODE

QUBO

XL5131/2001