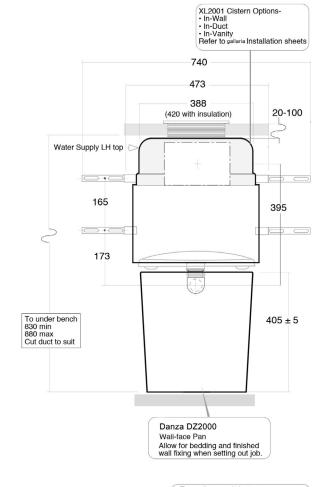

## DANZA-CONSTELLATION

Wall-face pan & concealed cistern

- In-wall, In-duct or in-vanity cistern
- Push-button options
- Wall or floor waste outlets

Installation drawing for S-trap floor outlet with 60-100mm set-out

Pan: Wall-face Danza 555mm projection.

Order Code DZ2000

Colour: White

Cistern: Concealed in-wall, in-duct or in-van-

ity. Order Code XL2001

Push Plate: See separate gallaria sheet

Waste outlet: S-trap through floor. Order

Code XLDFB02

Pan water inlet: Ø40 UPVC DWV

Seat: Soft close. Order Code DZ-SEAT

Flush options: WER 4-star 4.5/5 litre

WER 3-star 6/3 litre

WMKA30025 watermark

All sizes are nominal
As with all vitreous china products variations
occur. Each individual piece should be
checked for size.