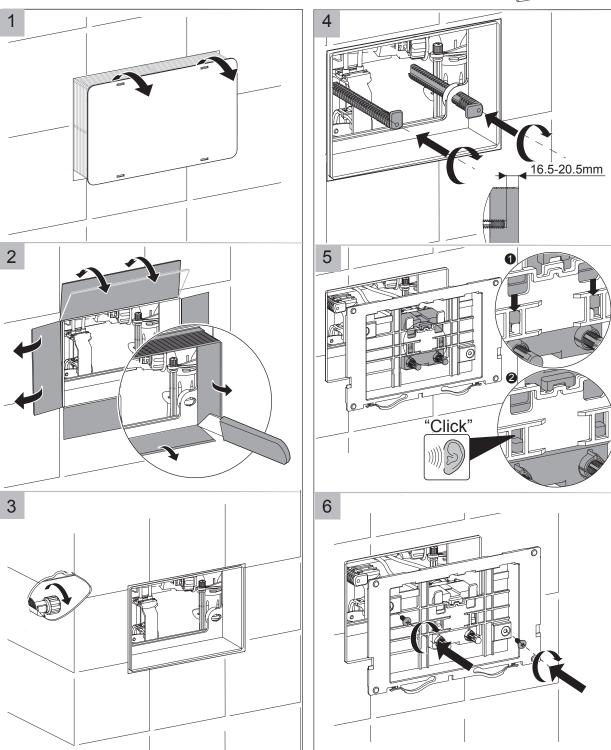

## Installation - Constellation Cistern

# gallaria

MODEL CODE

QUBO XL5131/2001

## Installation - Constellation Cistern

MODEL

CODE

QUBO

XL5131/2001