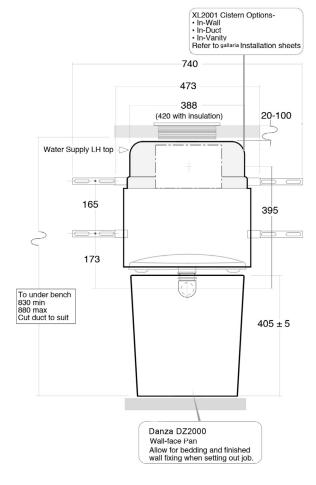

## DANZA-CONSTELLATION

Wall-face pan & concealed cistern

- In-wall, In-duct or in-vanity cistern
- Push-button options
- Wall or floor waste outlets

Installation drawing for S-trap floor outlet with 60-100mm set-out

Pan: Wall-face Danza 555mm projection.

Order Code DZ2000

Colour: White

Cistern: Concealed in-wall, in-duct or in-van-

ity. Order Code XL2001

Push Plate: See separate gallaria sheet

Waste outlet: S-trap through floor. Order

Code XLDFB02

Pan water inlet: Ø40 UPVC DWV

Seat: Soft close. Order Code DZ-SEAT

Flush options: WER 4-star 4.5/5 litre

WER 3-star 6/3 litre

WMKA30025 watermark

All sizes are nominal
As with all vitreous china products variations
occur. Each individual piece should be
checked for size.

Gallaria Bathware