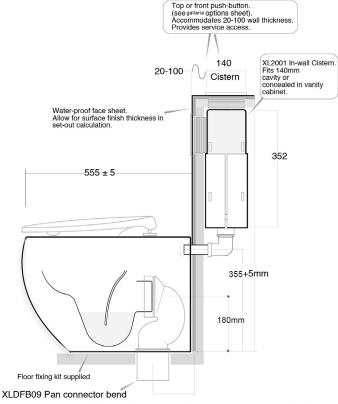

## DANZA-CONSTELLATION

Wall-face pan & concealed cistern

- In-wall, In-duct or in-vanity cistern
- Push-button options
- Wall or floor waste outlets

Installation drawing for S-trap floor outlet with 80-140mm set-out

Pan: Wall-face Danza 555mm projection.

Order Code DZ2000

Colour: White

Cistern: Concealed in-wall, in-duct or in-van-

ity. Order Code XL2001

Push Plate: See separate gallaria sheet

Waste outlet: S-trap through floor. Order

Code XLDFB09

Pan water inlet: Ø40 UPVC DWV

Seat: Soft close. Order Code DZ-SEAT

Flush options: WER 4-star 4.5/5 litre

WER 3-star 6/3 litre

WMKA30025 watermark

All sizes are nominal
As with all vitreous china products variations
occur. Each individual piece should be
checked for size.

Gallaria Bathware