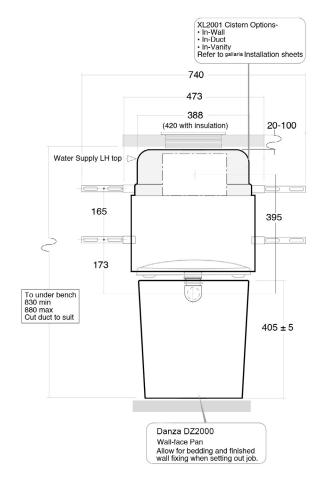

## DANZA-CONSTELLATION

Wall-face pan & concealed cistern

- In-wall, In-duct or in-vanity cistern
- Push-button options
- Wall or floor waste outlets

Installation drawing for S-trap floor outlet with 60-100mm set-out

Pan: Wall-face Danza 555mm projection.

Order Code DZ2000

Colour: White

Cistern: Concealed in-wall, in-duct or in-van-

ity. Order Code XL2001

Push Plate: See separate gallaria sheet

Waste outlet: S-trap through floor. Order

Code XLDFB02

Pan water inlet: Ø40 UPVC DWV

Seat: Soft close. Order Code DZ-SEAT

Flush options: WER 4-star 4.5/5 litre

WER 3-star 6/3 litre

WMKA30025 watermark

All sizes are nominal
As with all vitreous china products variations
occur. Each individual piece should be
checked for size.

Gallaria Bathware