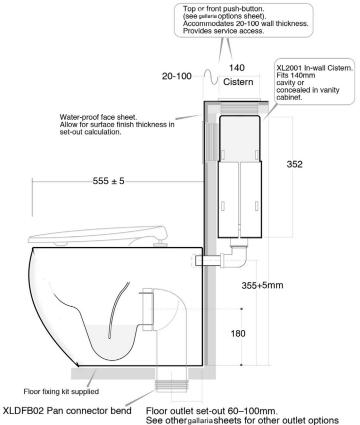

## DANZA-CONSTELLATION

Wall-face pan & concealed cistern

- In-wall, In-duct or in-vanity cistern
- Push-button options
- Wall or floor waste outlets

Installation drawing for S-trap floor outlet with 80-140mm set-out

Pan: Wall-face Danza 555mm projection.

Order Code DZ2000

Colour: White

Cistern: Concealed in-wall, in-duct or in-van-

ity. Order Code XL2001

Push Plate: See separate gallaria sheet

Waste outlet: S-trap through floor. Order

Code XLDFB09

Pan water inlet: Ø40 UPVC DWV

Seat: Soft close. Order Code DZ-SEAT

Flush options: WER 4-star 4.5/5 litre

WER 3-star 6/3 litre

WMKA30025 watermark

All sizes are nominal
As with all vitreous china products variations
occur. Each individual piece should be
checked for size.