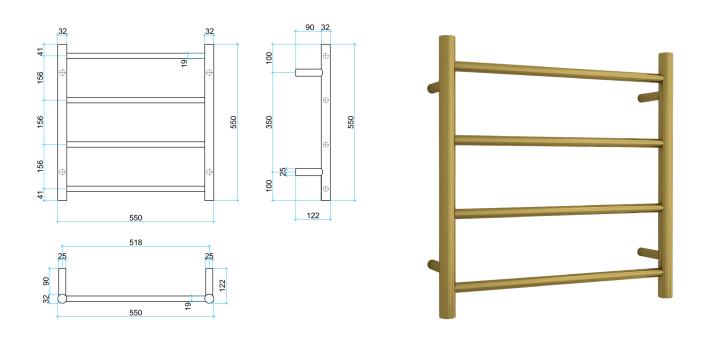

| Stock Code | Finish       | Size (mm)          | Output (W) | No. of Bars |
|------------|--------------|--------------------|------------|-------------|
| SR25MBG    | Brushed Gold | W550 x H550 x D122 | 41 Watts   | 4           |