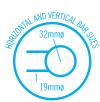

| Stock Code | Finish       | Size (mm)          | Output (W) | No. of Bars |
|------------|--------------|--------------------|------------|-------------|
| SR25MBG    | Brushed Gold | W550 x H550 x D122 | 41 Watts   | 4           |