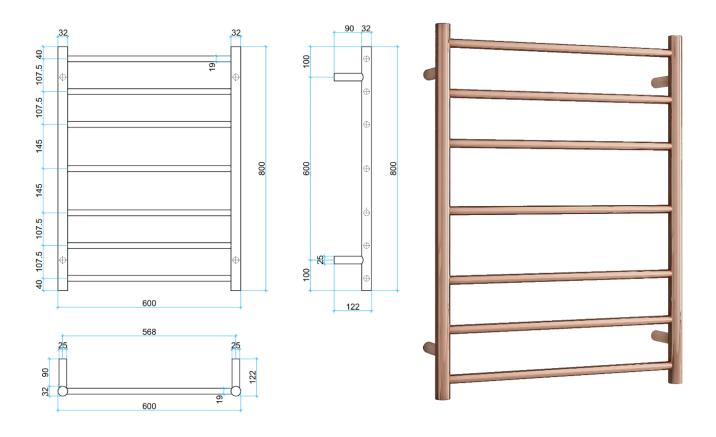

| Stock Code         | Finish                | Size                  |                    | Output        | No. of Bars             |
|--------------------|-----------------------|-----------------------|--------------------|---------------|-------------------------|
| SR44MRG            | Rose Gold             | W600 x H800 x D122    |                    | 80 Watts      | 7                       |
|                    |                       |                       |                    |               |                         |
| SEVEN YEARS WARRAN | SELFOR USE IN BATHROS | SUBLITY STAINLESS STA | OR ELECTRIC ELEMEN | WIRING ALL FE | SUMPAND VERTICAL BAR OF |
| (7)                | (IP55)                | (304)                 | (240)              |               |                         |
| $\checkmark$       |                       |                       |                    |               | l<br>19mmø              |
|                    |                       |                       |                    |               |                         |