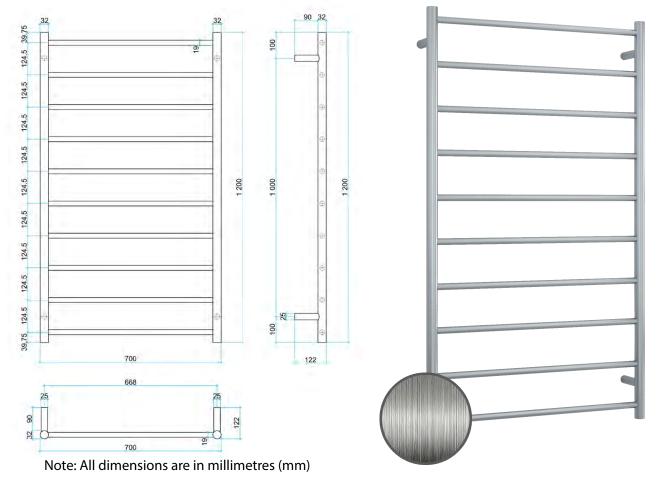

## Thermorail Ladder Towel Rails 240V

Electric Heated Towel Rails for use in bathrooms

This rail has Multiflex wiring which means that there is a connection point on both the left and right hand side of the rail and the lead can be connected to either side. Being a dry element rail, this can be mounted either way up meaning the wiring can be from any of the four mounting points.

| Stock Code          | Finish                                                                                                                                                                                                                                                                                                                                                                                                                                                                                                                                                                                                                                                                                                                                                                                                                                                                                                                                                                                                                                                                                                                                                                                                                                                                                                                                                                                                                                                                                                                                                                                                                                                                                                                                                                                                                                                                                                                                                                                                                                                                                                                         | Size (mm)           | Output (W)                | No. of Bars   |
|---------------------|--------------------------------------------------------------------------------------------------------------------------------------------------------------------------------------------------------------------------------------------------------------------------------------------------------------------------------------------------------------------------------------------------------------------------------------------------------------------------------------------------------------------------------------------------------------------------------------------------------------------------------------------------------------------------------------------------------------------------------------------------------------------------------------------------------------------------------------------------------------------------------------------------------------------------------------------------------------------------------------------------------------------------------------------------------------------------------------------------------------------------------------------------------------------------------------------------------------------------------------------------------------------------------------------------------------------------------------------------------------------------------------------------------------------------------------------------------------------------------------------------------------------------------------------------------------------------------------------------------------------------------------------------------------------------------------------------------------------------------------------------------------------------------------------------------------------------------------------------------------------------------------------------------------------------------------------------------------------------------------------------------------------------------------------------------------------------------------------------------------------------------|---------------------|---------------------------|---------------|
| SRB69M              | Brushed Stainless Steel                                                                                                                                                                                                                                                                                                                                                                                                                                                                                                                                                                                                                                                                                                                                                                                                                                                                                                                                                                                                                                                                                                                                                                                                                                                                                                                                                                                                                                                                                                                                                                                                                                                                                                                                                                                                                                                                                                                                                                                                                                                                                                        | W700 x H1200 x D122 | 128 Watts                 | 10            |
| STERL VEARS WARRANT | IP55 States and the state of th | 240V                | 2 Stand AND VERTICAL Star | HIRED OR PLUG |