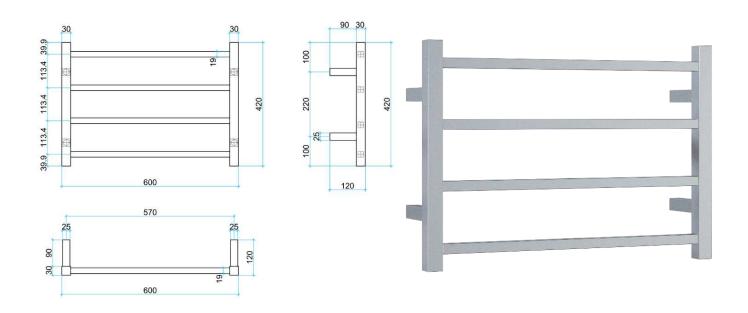

| Stock Code | Finish                   | Size (mm)          | Output (W) | No. of Bars |
|------------|--------------------------|--------------------|------------|-------------|
| SS40M      | Polished Stainless Steel | W600 x H420 x D120 | 47 Watts   | 4           |

PLEASE NOTE: Specifications are for information purposes only. Whilst every effort has been made to ensure the product specifications are accurate, due to continuing product development and improvement the specifications are subject to change. Specifications can be used to rough in and fit timber supports in the wall however we recommend no holes are drilled without having the product on site or verifying the details with the manufacturer. Thermogroup cannot be held liable or responsible for errors due to updated specifications.