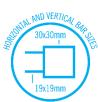

| Stock Code | Finish                   | Size (mm)          | Output (W) | No. of Bars |
|------------|--------------------------|--------------------|------------|-------------|
| SS40M      | Polished Stainless Steel | W600 x H420 x D120 | 47 Watts   | 4           |