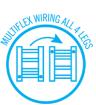

## **Thermorail Ladder Towel Rails 240V**

Electric Heated Towel Rails for use in bathrooms

This rail has Multiflex wiring which means that there is a connection point on both the left and right hand side of the rail and the lead can be connected to either side. Being a dry electric element rail, this can be mounted either way up meaning the wiring can be from any of the four mounting points.