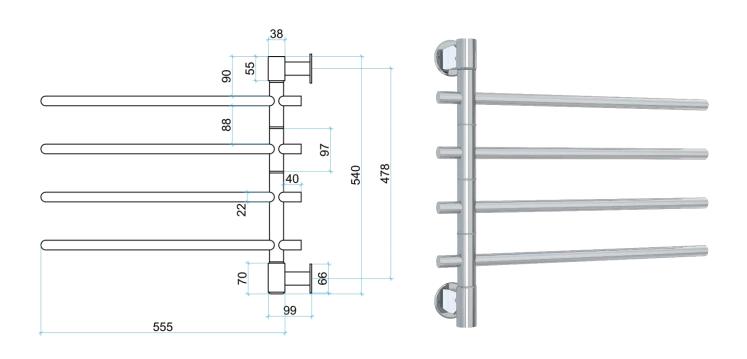

## **Thermorail Swivel Towel Rails**

Towel Rails for use in bathrooms

| Stock Code | Finish                   | Size (mm)         | No. of Bars |
|------------|--------------------------|-------------------|-------------|
| USV24      | Polished Stainless Steel | W600 x H540 x D99 | 4           |