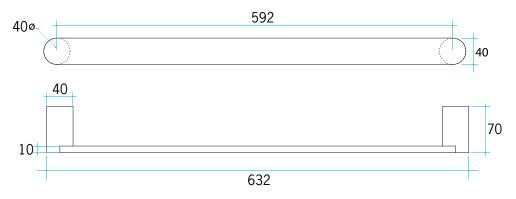

## **Thermorail Towel Rails 12V**

Note: All dimensions are in millimetres (mm)

| Stock Code | Finish     | Size (mm)        | Output (W) | No. of Bars |
|------------|------------|------------------|------------|-------------|
| DSP6B      | Matt Black | W632 x H40 x D70 | 16 Watts   | 1           |