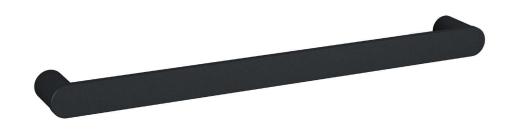

## **Thermorail Towel Rails 12V**

Note: All dimensions are in millimetres (mm)

| Stock Code | Finish     | Size (mm)        | Output (W) | No. of Bars |
|------------|------------|------------------|------------|-------------|
| DSP6B      | Matt Black | W632 x H40 x D70 | 16 Watts   | 1           |