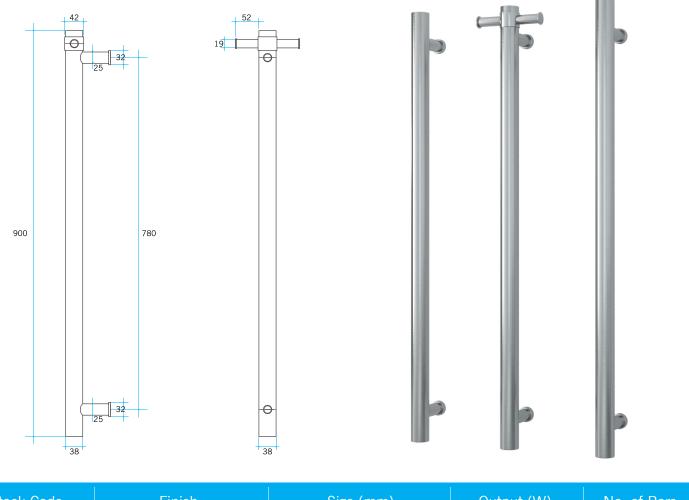

## **Thermorail Towel Rails 12V**

Electric Heated Towel Rails for use in bathrooms

| Stock Code | FINISN                  | Size (mm)          | Output (w) | No. of Bars |  |
|------------|-------------------------|--------------------|------------|-------------|--|
| VS900HBR   | Brushed Stainless Steel | W142 x H900 x D100 | 30 Watts   | 1           |  |