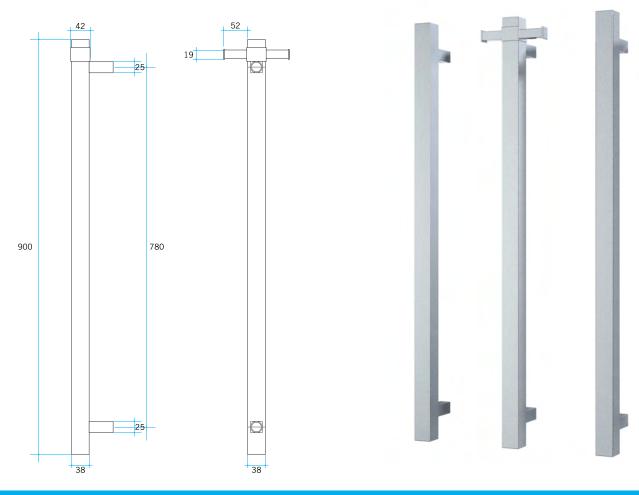

## **Thermorail Towel Rails 12V**

Electric Heated Towel Rails for use in bathrooms

| Stock Code | Finish                   | Size (mm)          | Output (W) | No. of Bars |
|------------|--------------------------|--------------------|------------|-------------|
| VS900SH    | Polished Stainless Steel | W142 x H900 x D100 | 30 Watts   | 1           |

Rails are sold individually. Hooks are removable.

Please note: Specifications are for information purposes only. Whilst every effort has been made to ensure the product specifications are accurate, due to continuing product development and improvement the specifications are subject to change. Specifications can be used to rough in and fit timber supports in the wall however we recommend no holes are drilled without having the product on site or verifying the details with the manufacturer. Thermogroup cannot be held liable or responsible for errors due to updated specifications